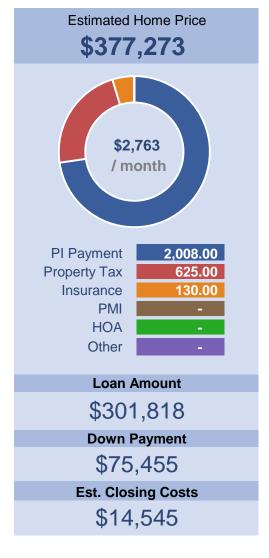

Maximum Monthly Payment (lower of M1,M2) \$ 4,020.00

| Monthly Housing Expenses              |          |  |  |
|---------------------------------------|----------|--|--|
| Property Tax (Monthly)                | 625.00 . |  |  |
| Home Owners Insurance (Monthly)       | 130.00 . |  |  |
| PMI (private mortgage insurance)      |          |  |  |
| HOA Fees                              |          |  |  |
| Other (Utilities, Repairs, etc.)      |          |  |  |
| (M3) Max PI Payment Based on Expenses | 3,265.00 |  |  |

| Available Funds                         |            |   |
|-----------------------------------------|------------|---|
| Available Funds                         | 90,000.00  | • |
| Fixed Closing Costs                     | 7,000.00   | • |
| Variable Closing Costs (based on price) | 2.00%      | • |
| Minimum Down Payment                    | 20.00%     | • |
| Maximum Home Price Based on Funds       | 377,272.73 |   |
| (M4) Max PI Payment Based on Funds      | 2,008.00   |   |

Maximum PI Payment (lower of M3,M4) \$ 2,008.00

| Financing                             |                  |       |
|---------------------------------------|------------------|-------|
| Term of Mortgage (years)              | 30               |       |
| Annual Interest Rate                  | 7.000%           |       |
| Loan Amount Based on Max PI Payment   | 301,818.18       |       |
| Down Payment Based on Available Funds | 75,454.55        | 20.0% |
| Total Estimated Closing Costs         | 14,545.45        | 3.9%  |
| Maximum Home Price                    | \$<br>377,272.73 |       |